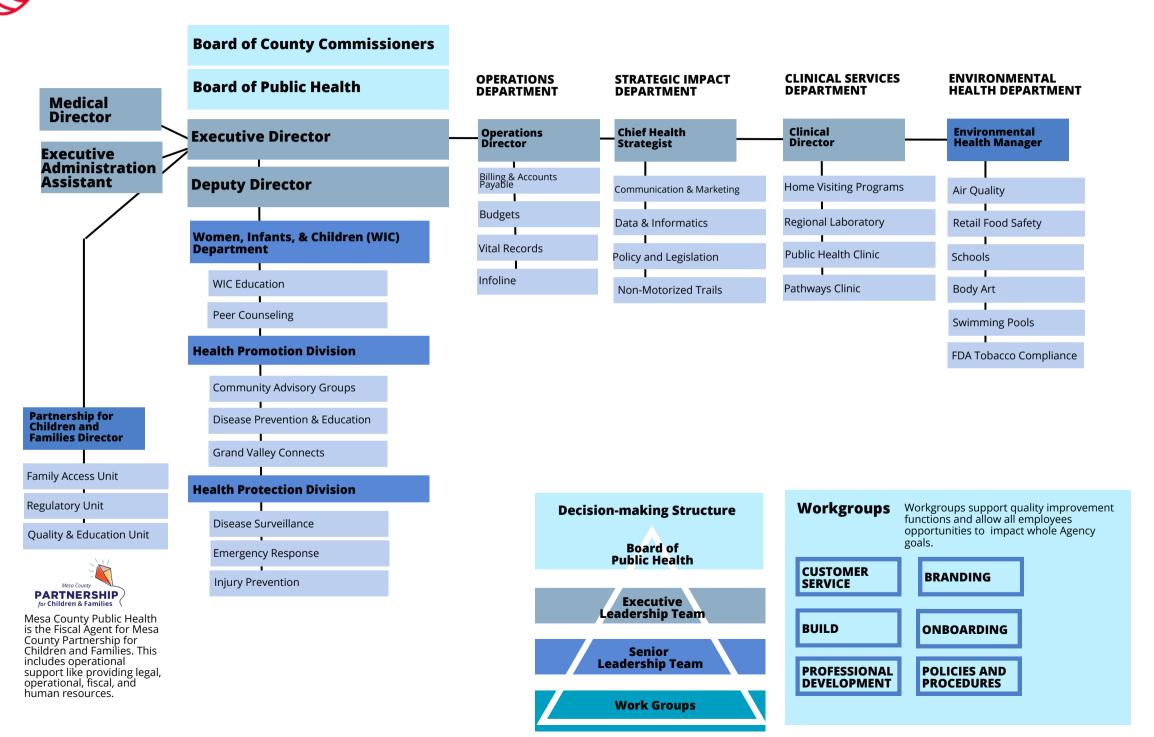

Mesa County Public Health is the Fiscal Agent for Mesa County Partnership for Children and Families. This includes operational support like providing legal, operational, fiscal, and human resources. Child and Adult Care Food Program (CACFP) Early Childhood Council Health Inspections Licensing Universal Preschool Workgroups support quality improvement functions and allow all employees opportunities to impact whole Agency goals.

Child and Adult Care Food Program (CACFP) Early Childhood Council Health Inspections Licensing Universal Preschool

## **Workgroups**

Workgroups support quality improvement functions and allow all employees opportunities to impact whole Agency goals.

**CUSTOMER** SERVICE

**EMPLOYEE RECOGNITION** 

**POLICY &** ONBOARDING

**PROFESSIONAL DEVELOPMENT PROCEDURE** 