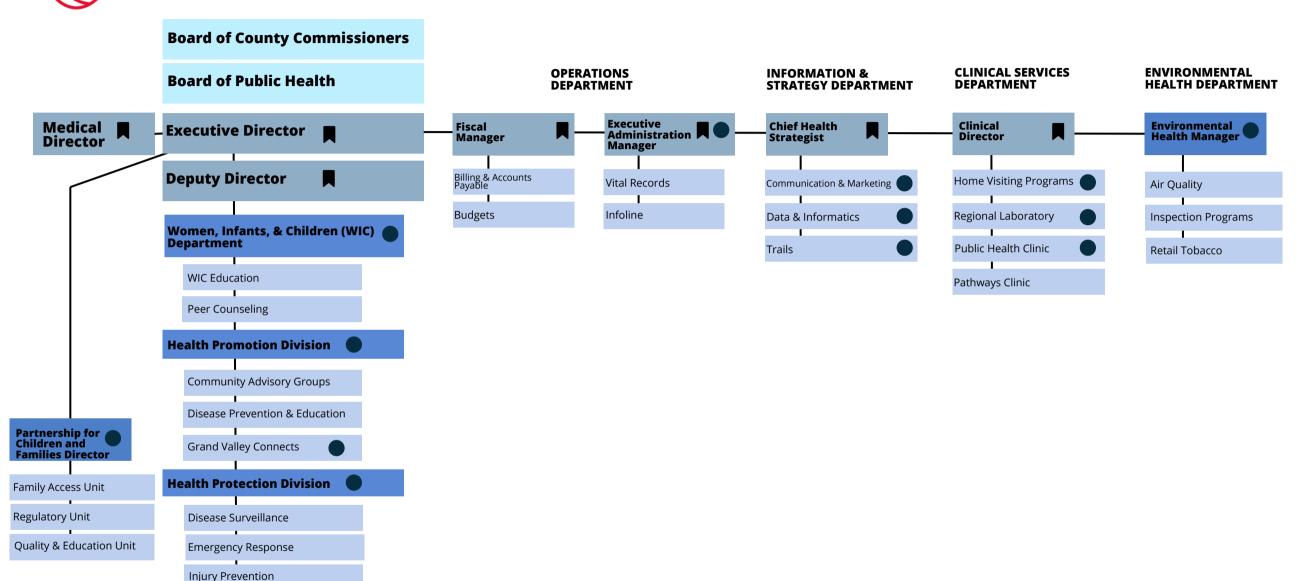

### **UPDATED MARCH 2024**

Mesa County Public Health is the Fiscal Agent for Mesa County Partnership for Children and Families. This includes operational support like providing legal, operational, fiscal, and human resources. CACFP
Early Childhood Council
Licensing
Health Inspections
Universal Preschool

## **Work groups**

Work groups support quality improvement functions and allow all employees opportunities to impact whole Agency goals.

| BUILD              | CUSTOMER<br>SERVICE      | ONBOARDING |
|--------------------|--------------------------|------------|
| POLICY & PROCEDURE | PROFESSIONAL DEVELOPMENT |            |

Executive Leadership Team

Senior Leadership Team

One delegate from the Senior Leadership Team appointed for 1-year terms to sit on the Executive Leadership Team.

**Executive Leadership Team** 

**Senior Leadership Team** 