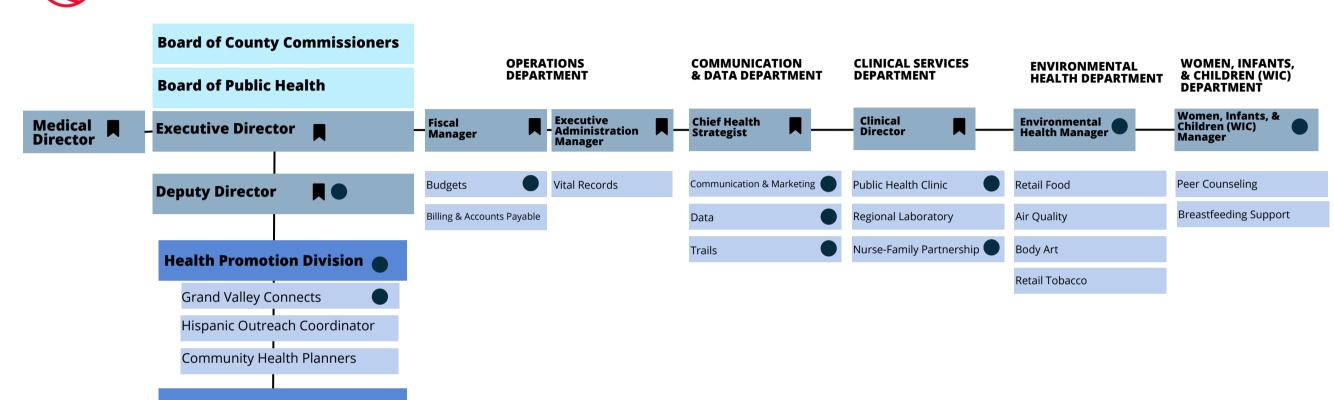

## **ORGANIZATIONAL CHART**

### **UPDATED MARCH 2024**

Mesa County Public Health is the Fiscal Agent for Mesa County Partnership for Children and Families. This includes operational support like providing legal, operational, fiscal, and human resources.