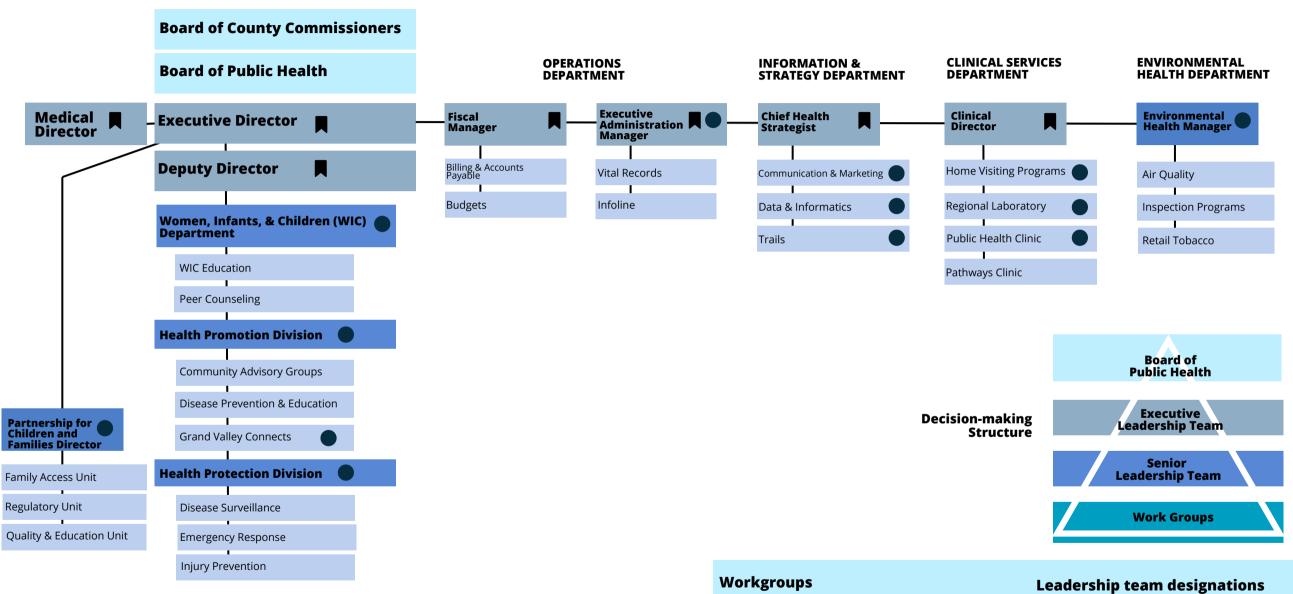

## Leadership team designations

One delegate from the Senior Leadership Team appointed for 1-year terms to sit on the Executive Leadership Team.

Mesa County Public Health is the Fiscal Agent for Mesa County Partnership for Children and Families. This includes operational support like providing legal, operational, fiscal, and human resources.

Child and Adult Care Food Program (CACFF Early Childhood Council Health Inspections Licensing Universal Preschool

**Health Protection Division** 

Disease Surveillance

**Emergency Response** 

**CACFP** Early Childhood Council Licensing **Health Inspections** Universal Preschool

Work groups support quality improvement functions and allow all employees opportunities to

BUILD

**CUSTOMER** SERVICE

**EMPLOYEE RECOGNITION** 

Senior Leadership Team

One delegate from the Senior Leadership Team appointed for 1-year terms to sit on the Executive Leadership Team.

Leadership team designations

**Executive Leadership Team** 

impact whole Agency goals.

ONBOARDING

**POLICY & PROCEDURE** 

**PROFESSIONAL DEVELOPMENT** 